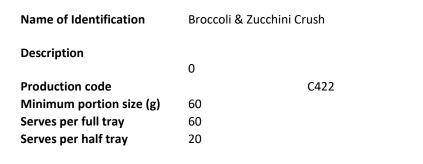

## **Product description form**

## MEDI.CHEF





## Composition

Broccoli Diced Stem Only 5mm, Zucchini Diced 5mm, Potato Diced 5mm, Water, Margarine (Vegetable Oil, Water, Salt, Milk Fat, Emulsifiers (471, Soy Lecithin), Preservative (Potassium Sorbate), Acidity Regulator (Citric Acid), Vitamins A & D, Natural Colour (Carotene), Natural Flavour.), Milk Powder, Pepper White Ground

| Nutritional information band                                                         | -