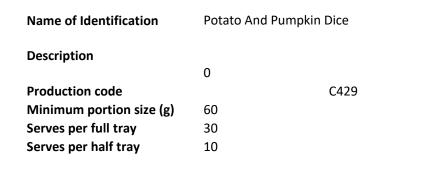

## MEDI.CHEF

**Composition** Pumpkin Diced 10mm, Potato Diced 10mm

| <b>Nutritional information</b>                                           |              |             | Package and shipping          |                                                         |
|--------------------------------------------------------------------------|--------------|-------------|-------------------------------|---------------------------------------------------------|
| band                                                                     | -            |             |                               |                                                         |
| energy                                                                   | 135          | kJ          | Packaging method /            | Hot fild - stainless steel gastronorm                   |
| protein                                                                  | 1            | g           | Material                      | trays                                                   |
| fat                                                                      | 0            | g           | Size, weight, etc.            | 0.6 Kg and 1.8 Kg                                       |
| carbohydrate                                                             | 6            | g           | Label                         | Labels are date coded and attached during production    |
| sodium                                                                   | 0            | mg          |                               |                                                         |
| calcium                                                                  | 11           | mg          | Instructions for              |                                                         |
| potassium                                                                | 227          | mg          | preparation                   | Keep product refrigerated until consumption, serve cold |
| Allergen advice                                                          | NIL          |             |                               | •                                                       |
|                                                                          | gluten free  | ٧           | Storage conditions and        | All products shall be stored, handled                   |
|                                                                          | lactose free | ٧           | distribution                  | and transported (in an approved                         |
|                                                                          | vegetarian   | ٧           |                               | Food Transport Vehicle) at 0-5°C                        |
|                                                                          | vegan        | ٧           | Shelf life                    | 5 days under proper refrigeration                       |
| May contain                                                              | NIL          |             |                               |                                                         |
| Made in a facility that also processes products with: Use of the product | milk, wheat  | , soy, fish | ı, egg, shellfish, sesame, mu | stard                                                   |