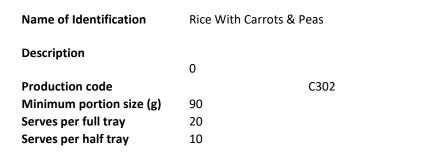

## **Product description form**

## MEDI.CHEF





**Composition** Rice Basmati, Water, Carrot Diced 5mm, Peas Frozen

| Nutritional information      |                                                                                                                                                                                                                                          |         | Package and shipping         |                                                         |
|------------------------------|------------------------------------------------------------------------------------------------------------------------------------------------------------------------------------------------------------------------------------------|---------|------------------------------|-----------------------------------------------------